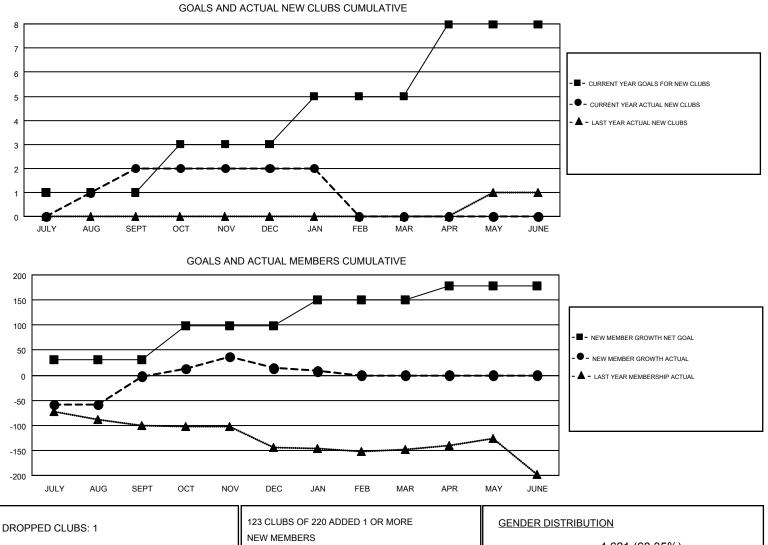

#### GMT: ED LECIUS

|    | л.  | ~^ | 1 |
|----|-----|----|---|
| G٨ | /11 | CA | 1 |

| Clubs                 |               |           |               | Members               |                                                                |                                                              |                                                    |  |
|-----------------------|---------------|-----------|---------------|-----------------------|----------------------------------------------------------------|--------------------------------------------------------------|----------------------------------------------------|--|
| RESULTS FOR 2016-2017 |               |           |               | RESULTS FOR 2016-2017 |                                                                |                                                              |                                                    |  |
| QUARTER               | NEW CLUB GOAL | NEW CLUBS | DROPPED CLUBS | QUARTER               | NEW MEMBER GROWTH<br>NET GOAL (not reinstated<br>or transfers) | NEW MEMBER<br>GROWTH ACTUAL (not<br>reinstated or transfers) | DROPPED<br>MEMBERS ACTUAL<br>(including transfers) |  |
| JULY/AUG/SEPT         | 1             | 2         | 1             | JULY/AUG/SEPT         | 31                                                             | 182                                                          | 184                                                |  |
| OCT/NOV/DEC           | 2             | 0         | 0             | OCT/NOV/DEC           | 67                                                             | 177                                                          | 161                                                |  |
| JAN/FEB/MAR           | 2             | 0         | 0             | JAN/FEB/MAR           | 53                                                             | 63                                                           | 69                                                 |  |
| APR/MAY/JUNE          | 3             | 0         | 0             | APR/MAY/JUNE          | 27                                                             | 0                                                            | 0                                                  |  |

| DROPPED CLUBS: 1 |     | 123 CLUBS OF 220 ADDED 1 OR MORE | GENDER DISTRIBUTION                |                |       |
|------------------|-----|----------------------------------|------------------------------------|----------------|-------|
|                  |     | NEW MEMBERS                      | MALE                               | 4,621 (68.35%) |       |
|                  |     | 1                                | FEMALE                             | 2,140 (31.65%) |       |
| DROPPED MEMBERS  |     |                                  |                                    |                |       |
| DECEASED         | 86  | CLICK HERE FOR CUMULATIVE        | TOTAL FAMILY UNIT MEMBERS          |                | 1,274 |
| CLUB CANCELLED   | 9   | MEMBERSHIP DATA                  |                                    |                |       |
| OTHER            | 318 |                                  | FAMILY MEMBERS PAYING HALF<br>DUES |                | 659   |
| TOTAL            | 413 |                                  | DUES                               |                |       |
|                  |     |                                  |                                    |                |       |